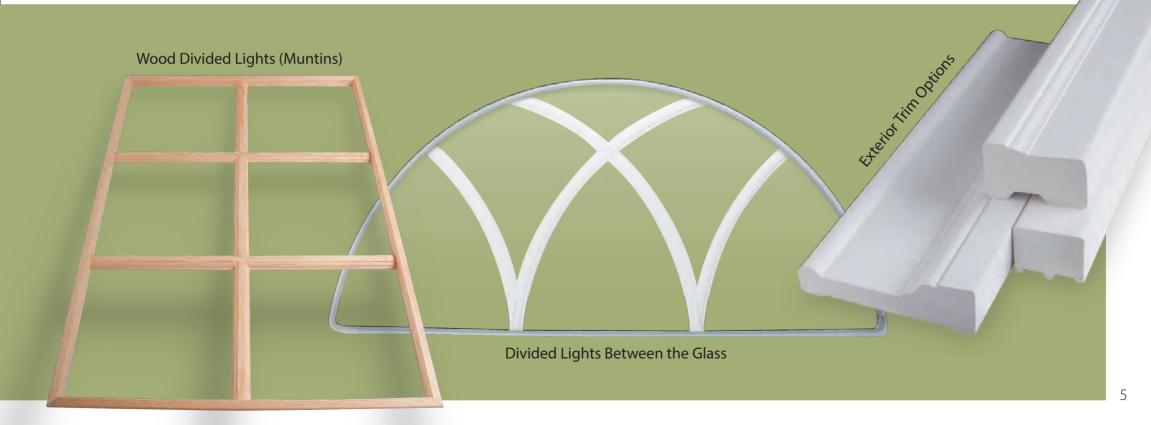

#### **SDL Profile Choices**

### The Difference is in the Details.

**Grilles** - The grille is an architectural detail that adds sophistication to your windows and doors. Whether profiled or flat, between the glass or surrounding it, our selection of custom grilles offers the choices that let you set your windows apart from the rest.

**Simulated Divided Light** - Looking for the ultimate combination of look and performance in a divided-light window? Lucent's simulated divided light is achieved with an aluminum extrusion on the exterior and a wood grille on the interior of the window.