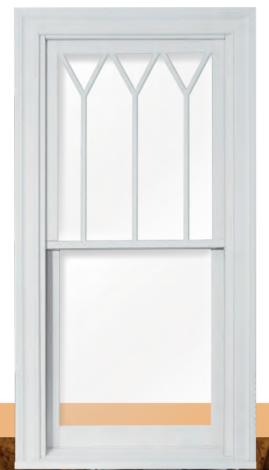

### The Difference is in the Details.

**Grilles** - The grille is an architectural detail that adds sophistication to your windows and doors. Whether profiled or flat, between the glass or surrounding it, our selection of custom grilles offers the choices that let you set your windows apart from the rest.

**Simulated Divided Light** - Looking for the ultimate combination of look and performance in a divided-light window? Lucent's simulated divided light is achieved with an aluminum extrusion on the exterior and a wood grille on the interior of the window.