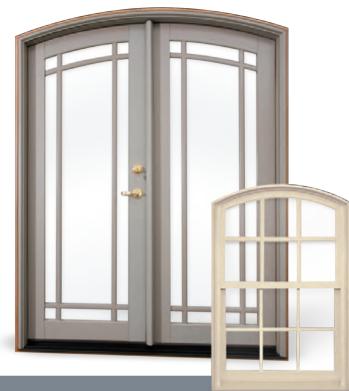

## **Mansion** Series

Double Hung | Casement | Awning | Hinge Door | Rolling Door | Specialty

Our premium aluminum clad window and door line, the Mansion Series, includes elegant and durable products available in a variety of styles. Give your windows and doors the perfect look and feel by selecting from our array of colors, finishes, hardware and other options. This exquisite series is built with a high-quality extruded aluminum exterior and your choice of wood species.

# **Builder's Choice** Series

Double Hung | Casement | Awning | Hinge Door | Rolling Door | Specialty

The Lucent Builder's Choice Series comes in a variety of popular styles and elegant shapes to give your home the charming look you've always desired. Choose from a variety of colors, finishes, hardware and other options to give your windows and doors the perfect look and feel. The Builder's Choice Series features aluminum clad wood construction and offers tremendous value over most clad wood windows.