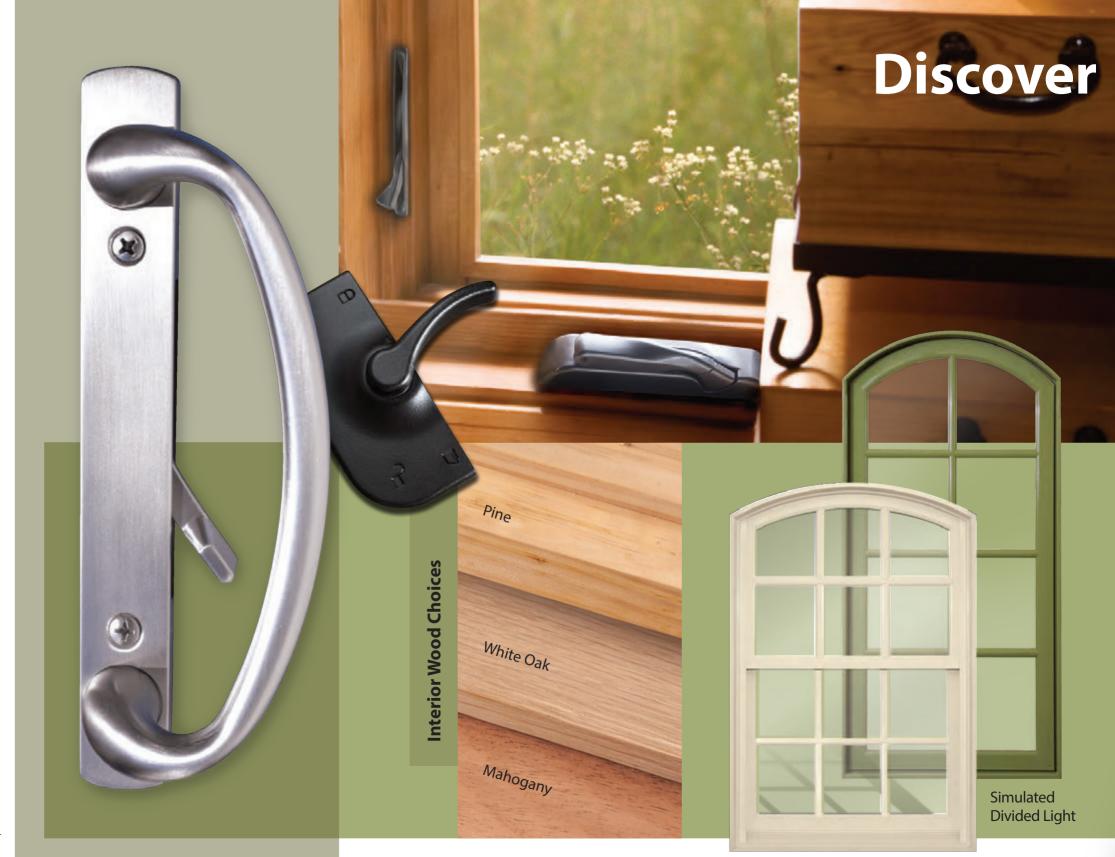

### **An Array of Options.**

Add the finishing touch to your Lucent windows and doors with a coordinated combination of exterior trim and hardware. From brass to bronze, goldtone to pewter, our hardware allows you to create a look you will love. Include one of our many exterior trim options to add architectural detail and beauty to the exterior of your home.

### The Difference is in the Details.

**Grilles** - The grille is an architectural detail that adds sophistication to your windows and doors. Whether profiled or flat, between the glass or surrounding it, our selection of custom grilles offers the choices that let you set your windows apart from the rest.

**Simulated Divided Light** - Looking for the ultimate combination of look and performance in a divided-light window? Lucent's simulated divided light is achieved with an aluminum extrusion on the exterior and a wood grille on the interior of the window.