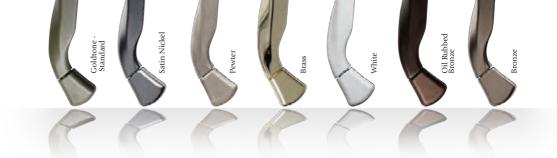

### **An Array of Options.**

Add the finishing touch to your Lucent windows and doors with a coordinated combination of exterior trim and hardware. From brass to bronze, goldtone to pewter, our hardware allows you to create a look you will love. Include one of our many exterior trim options to add architectural detail and beauty to the exterior of your home.