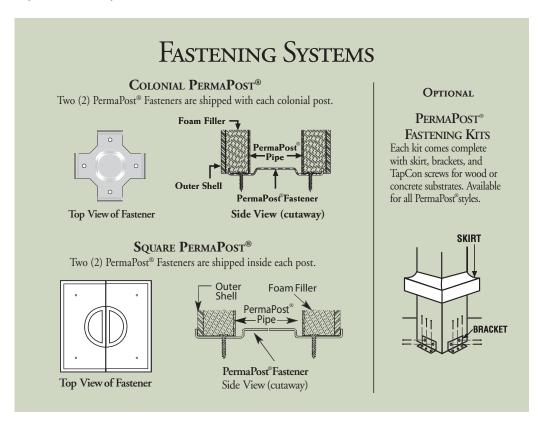

- Square posts are net 41/4"
- Lamp posts can accommodate most outdoor lamp fixtures.

The PermaPost® is composed of a polyethylene shell which surrounds a galvanized steel pipe (20 gauge for the 5" post, 13 gauge for the 6" post) and polyurethane foam filler. The 6" PermaPost® is tested to carry a load of up to 5,000 lbs.. and the 5" post is rated at 1,300 lbs. (ASTM A500 (40 K.S.I.)