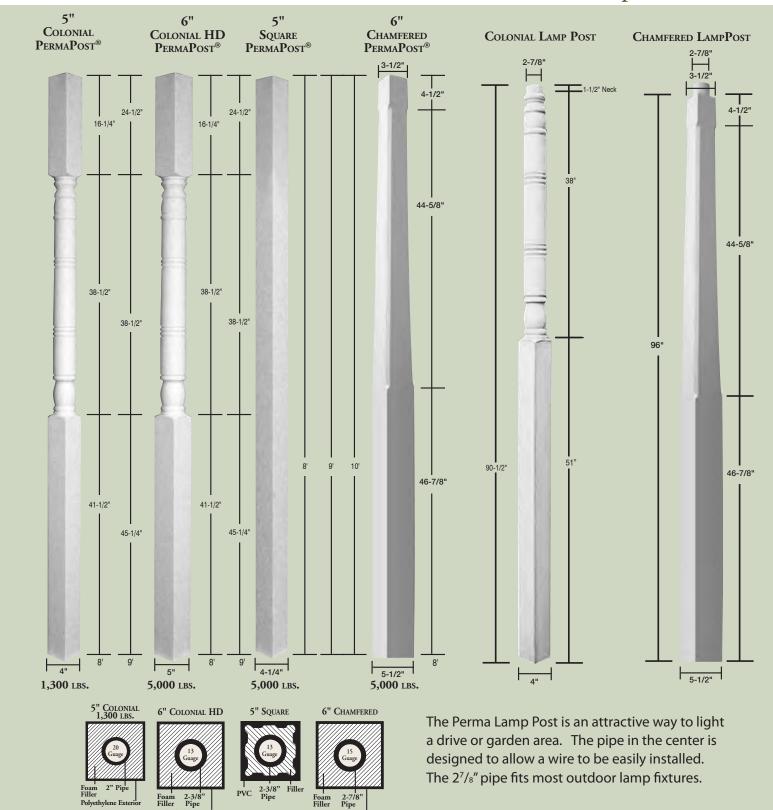

## PermaPosts®

## Perma Lamp Posts

## Description

Dimensions are nominal and may vary slightly.

- 5" Colonial PermaPosts® and lamp posts are net 4"
- 6" Colonial PermaPosts® are net 5"

Chamfered PermaPosts® and lamp posts are net 31/2" and 51/2"

- Square posts are net 41/4"
- Lamp posts can accommodate most outdoor lamp fixtures.

The PermaPost® is composed of a polyethylene shell which surrounds a galvanized steel pipe (20 gauge for the 5" post, 13 gauge for the 6" post) and polyurethane foam filler. The 6" PermaPost® is tested to carry a load of up to 5,000 lbs.. and the 5" post is rated at 1,300 lbs. (ASTM A500 (40 K.S.I.)