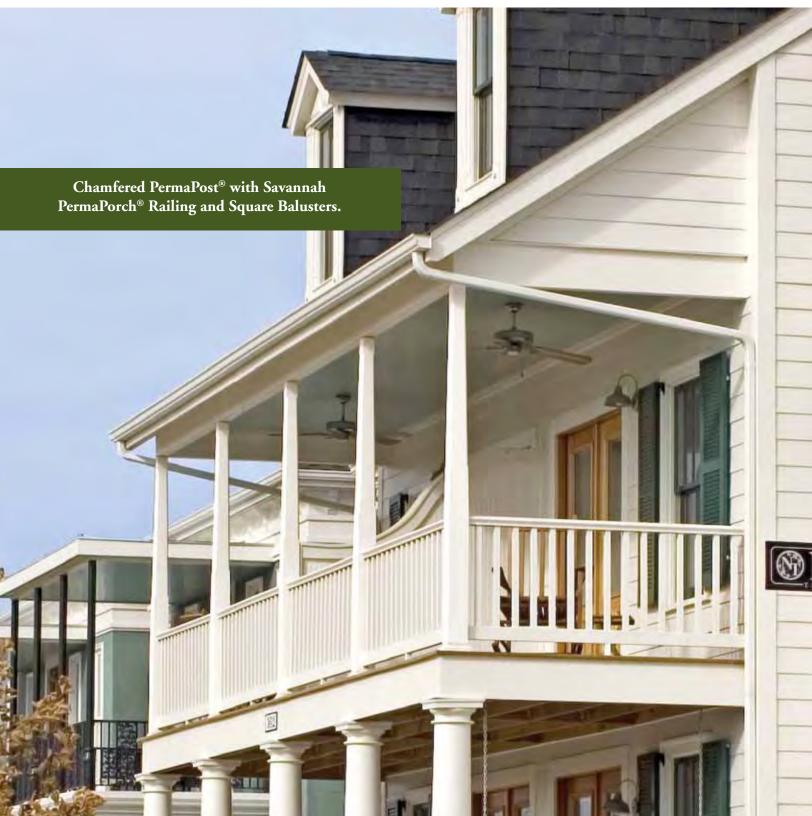

- Weather Proof
- Insect Proof
- Load Bearing up to 5,000 lbs.
- Low Maintenance
- Finished White, Ready to Install
- 25 Year Warranty

The PermaPost® is made from a super low maintenance polyethylene and is finished white. For a warm and inviting decorative look for your

front porch, choose from either the 5" or 6" Colonial post, the 5" square post, or the new 6" Chamfered post.