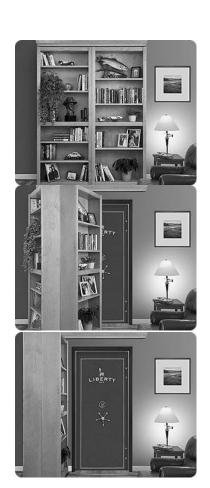

## **Bookcase Door System**

# WOODFOLD M.

- Available in two widths, 54" or 66".
- Constructed entirely from durable 3/4" ApplePly ™ that supports loads up to 500 lbs.
- Available in hardwood veneers (Oak, Cherry and Maple) and environmentally safe clear and customized stain and paint finishes or unfinished.
- Fixed shelves at the center and bottom with four adjustable shelves.
- Superior strength from a piano hinge that runs the entire length of the bookcase.
- Heavy-duty steel roller system with anti-binding block for incredible longevity and smooth operation.
- Steel upper wall guide with multi-position pre-drilled mounting holes.
- Exclusive hardware, adjustable for either left or right, two-position pivot.
- Ease-of-entry with strong, low profile, steel threshold.
- Valance matched to your chosen bookcase finish.