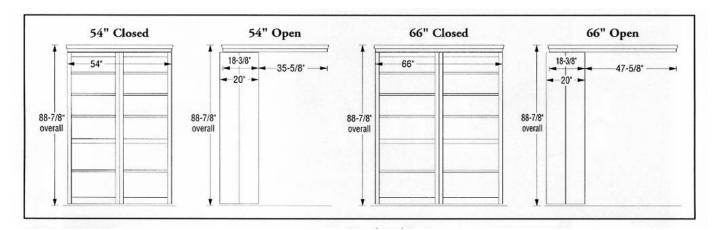

## **Bookcase Door System**

# WOODFOLD M.

- Available in two widths, 54" or 66".
- Constructed entirely from durable 3/4" ApplePly ™ that supports loads up to 500 lbs.
- Available in hardwood veneers (Oak, Cherry and Maple) and environmentally safe clear and customized stain and paint finishes or unfinished.
- Fixed shelves at the center and bottom with four adjustable shelves.
- Superior strength from a piano hinge that runs the entire length of the bookcase.
- Heavy-duty steel roller system with anti-binding block for incredible longevity and smooth operation.
- Steel upper wall guide with multi-position pre-drilled mounting holes.
- Exclusive hardware, adjustable for either left or right, two-position pivot.
- Ease-of-entry with strong, low profile, steel threshold.
- Valance matched to your chosen bookcase finish.