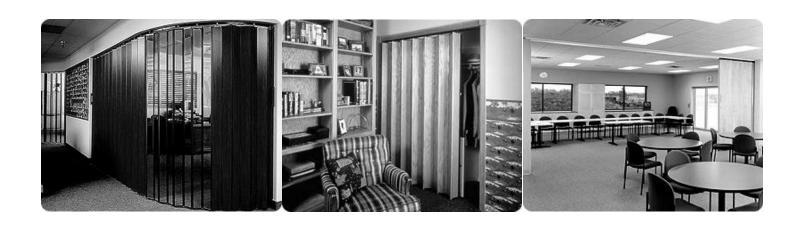

#### **Accordion Doors**

### **CUSTOM SIZES OUR SPECIALTY**

#### **HOW TO ORDER**

- 1) WIDTH: Finished wall to wall (or jamb) in feet and inches.
- **2) HEIGHT:** Finished ceiling to finished floor or top of carpet in feet and inches (add 3/4" for recessed track)
- 3) SERIES: List numbers of the series to be ordered.
- 4) PANEL: List wood specie or vinyl-lam color.
- 5) OPTIONS: List options if required.
  - ➤ All pricing in the current Woodfold catalog carries the base discount.
  - All freight charges are included in the price.
  - Most special options are available only on the 240 Series and higher.
  - Please contact our office if you need assistance on special quotes. Always call for lead times!