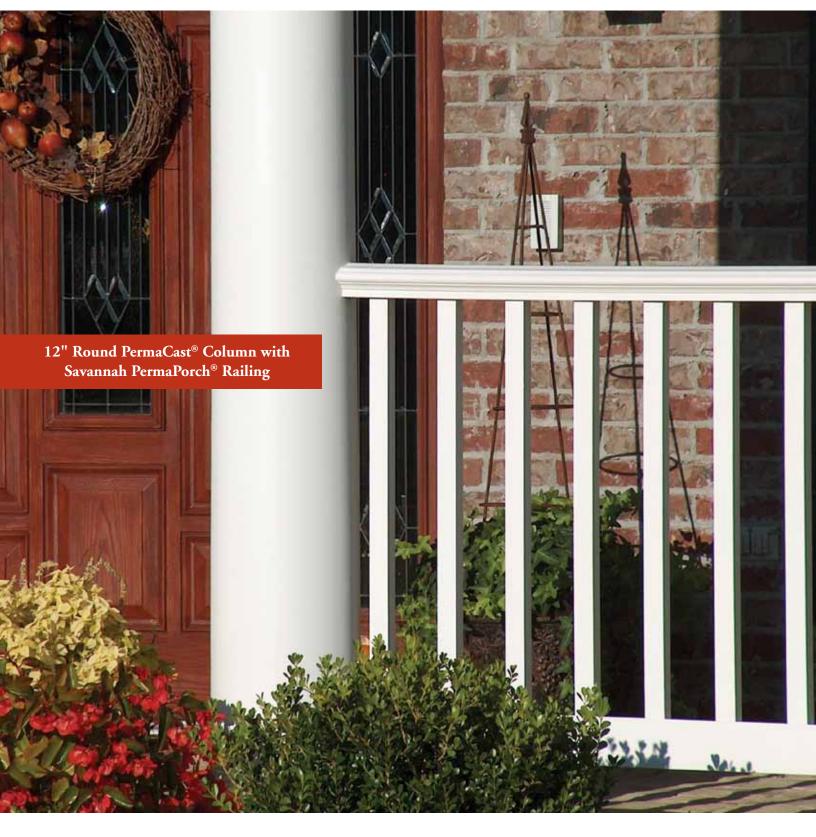

Savannah PermaPorch Railing and 5" Square PermaPost<sup>®</sup>

The top rail, bottom rail and balusters are available in pre-finished white They are made from weather resistant cellular PVC. The balusters are also available in round aluminum.