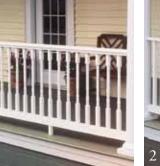

### Pre-built PermaPorch® Railing

6

Pre-built PermaPorch<sup>®</sup> Railings are available in a variety of styles to match your porch and deck design. The top and bottom rails are made of pre-finished weather resistant cellular PVC with aluminum inserts.