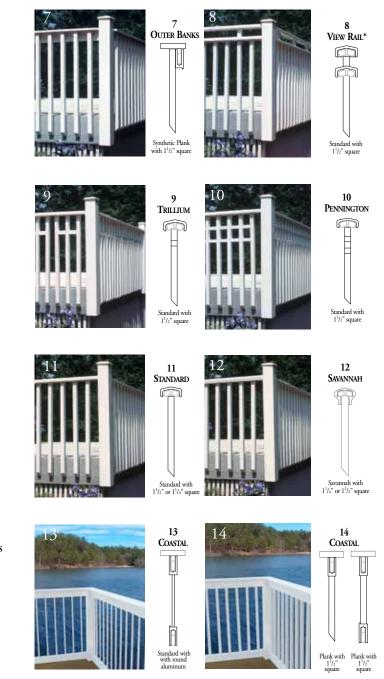

### Pre-built PermaPorch® Railing

6

Pre-built PermaPorch<sup>®</sup> Railings are available in a variety of styles to match your porch and deck design. The top and bottom rails are made of pre-finished weather resistant cellular PVC with aluminum inserts.

Savannah PermaPorch Railing and 5" Square PermaPost<sup>®</sup>

The top rail, bottom rail and balusters are available in pre-finished white They are made from weather resistant cellular PVC. The balusters are also available in round aluminum.

#### **1. Pre-built sections**

- Shipped factory assembled
- Easy to install
- Everything needed to install is included
- How to order
  - Choose length 4', 6', or 8' sections
  - Choose desired style from page 33 and 34
  - Note rail height (36" or 42")
- Onsite trimming ensures exact fit