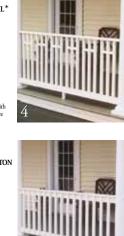

## Deck Railing

All rail sections suitable with columns (as shown) or PermaPost \* Top Rail Section must be installed on site.