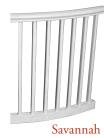

Savannah PermaPorch Railing and 5" Square PermaPost<sup>®</sup>

The top rail, bottom rail and balusters are available in pre-finished white They are made from weather resistant cellular PVC. The balusters are also available in round aluminum.