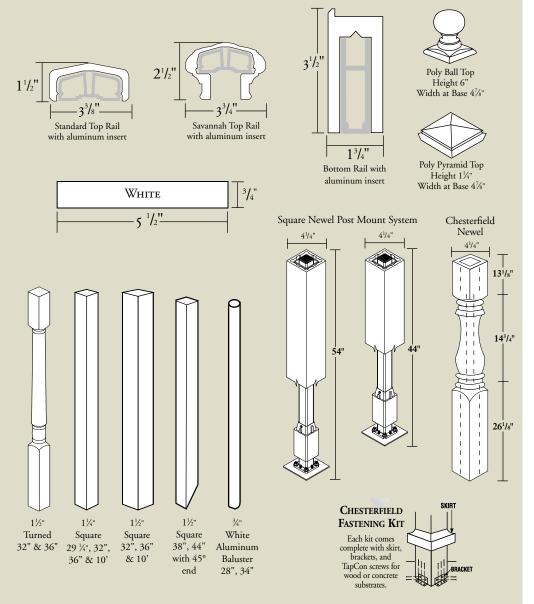

### Pre-built PermaPorch® Railing

6

Pre-built PermaPorch<sup>®</sup> Railings are available in a variety of styles to match your porch and deck design. The top and bottom rails are made of pre-finished weather resistant cellular PVC with aluminum inserts.

Savannah PermaPorch Railing and 5" Square PermaPost<sup>®</sup>

The top rail, bottom rail and balusters are available in pre-finished white They are made from weather resistant cellular PVC. The balusters are also available in round aluminum.

### **3. INDIVIDUAL COMPONENTS**

- Build your own design
- Mix and match components
- For a complete rail system you will need the following;
  - Top rail standard or savannah
  - Top insert aluminum, 8', 10', 12'
  - Balusters 29<sup>1</sup>/4", 32", 36" and 10' (Balusters may need to be trimmed for desired rail height)
    Bottom rail
  - Bottom insert aluminum, 8', 10', 12'
  - Support block
  - Fastening kit