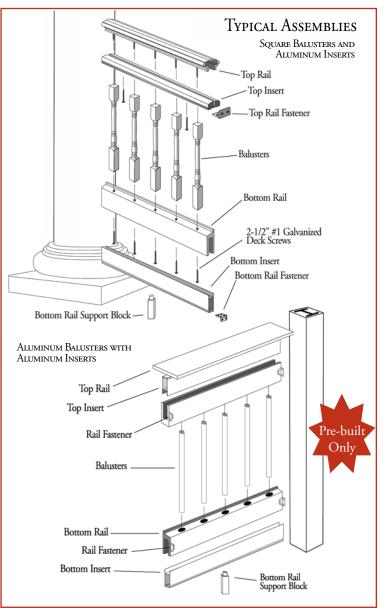

### Pre-built PermaPorch® Railing

6

Pre-built PermaPorch<sup>®</sup> Railings are available in a variety of styles to match your porch and deck design. The top and bottom rails are made of pre-finished weather resistant cellular PVC with aluminum inserts.

Savannah PermaPorch Railing and 5" Square PermaPost<sup>®</sup>

The top rail, bottom rail and balusters are available in pre-finished white They are made from weather resistant cellular PVC. The balusters are also available in round aluminum.