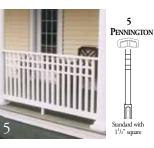

## Porch Railing

m

Ĥ

Standard with 11/2" turned

Synthetic Plank with 1<sup>1</sup>/2" square that match your way of life. Easy to install, this worry free railing system will be a beautiful, low maintenance addition to your porch or deck for generations to come.

Savannah PermaPorch Railing and 5" Square PermaPost<sup>®</sup>

The top rail, bottom rail and balusters are available in pre-finished white They are made from weather resistant cellular PVC. The balusters are also available in round aluminum.