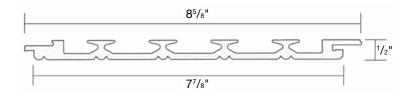

- Pre-finished white or sky blue
- Hidden Fastening (Blind Nail)
- Can be Installed on 24" Centers
- Can be easily painted
- 1 pc. (7<sup>7</sup>/<sub>8</sub>" x 12') = 7.9 sq. ft. of Coverage
- 1 pc. (7<sup>7</sup>/<sub>8</sub>" x 16') = 10.5 sq. ft. of Coverage