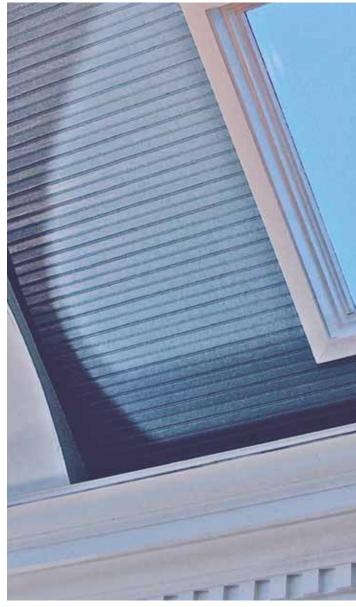

Pre-finished to match the PermaPorch
Railing, the PermaPorch Ceiling is another
low maintenance product in the HB&G
PermaPorch package. It can be used as a
beaded ceiling, or as an accent to any room as
a dramatic wainscoting. With the PermaPorch
Ceiling, you and your family will enjoy a
seamless and stylish porch ceiling fo years
to come. Once it's installed, it offers lasting
beauty so you can sit back, relax, and enjoy
the good life.