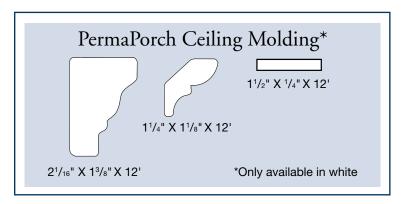

## Pre-Finished

The PermaPorch Ceiling comes pre-finished white or sky blue, ready to install in 12 ft. and 16 ft. lengths. It can also be painted to match the look and feel of your home. Then, to finish it off, choose from a variety of ceiling moldings available.