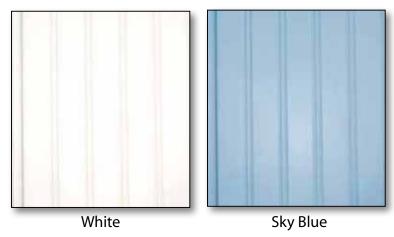

## Pre-Finished

The PermaPorch Ceiling comes pre-finished white or sky blue, ready to install in 12 ft. and 16 ft. lengths. It can also be painted to match the look and feel of your home. Then, to finish it off, choose from a variety of ceiling moldings available.